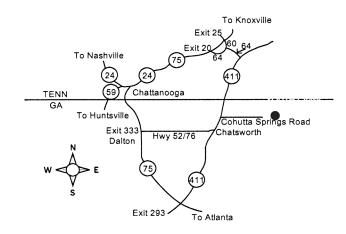

form will be used. When this application has been processed, the confirmation/receipt will be sent.

Please note: Camper registration includes limited accident insurance. The camp will provide the primary coverage up to \$5000, after a \$25 deductible. Family insurance will be secondary. Health insurance remains the family's responsibility, i.e. flu, earaches, and other personal health issues.

## **HOW TO FIND US**

#### Camp Address: (for GPS)

1181 Cohutta Springs Road Crandall, GA 30711

#### From Atlanta, GA

Travel north on I-75 to Hwy. 411, Cartersville, Exit 293. Turn right and travel north on Hwy. 411 through Chatsworth and Eton. Approximately 4 miles north of Eton, turn right onto Cohutta Springs Road. Follow the road until you come to the Cohutta Springs entrance on your left.



#### From Calhoun, GA

Travel north on I-75 to Hwy. 225 (Exit 317). Turn right and travel north on Hwy. 225 to Hwy. 52/76. Turn right and travel east through Chatsworth to Hwy. 411. Turn left and travel on Hwy. 411 through Eton. Approximately 4 miles north of Eton, turn right onto Cohutta Springs Road. Follow the road until you come to the Cohutta Springs entrance on your left.

#### From Chattanooga, TN

Travel south on I-75 to Dalton, Exit 333. Turn left on Walnut Ave. (Hwy. 52/76) and travel east to Hwy. 411 in Chatsworth. Turn left and travel north on Hwy. 411 through Eton. Approximately 4 miles north of Eton, turn right onto Cohutta Springs Road. Follow the road until you come to the Cohutta Springs entrance on your left.

#### Remember!

Camper check-out at camp is Sunday at 10:00